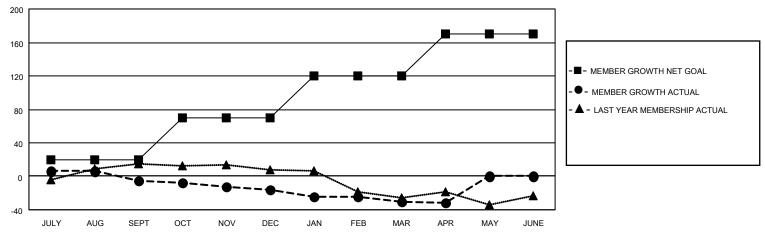

## GOALS AND ACTUAL MEMBERS CUMULATIVE

| DROPPED CLUBS: 0 |     | 18 CLUBS OF 33 ADDED 1 OR<br>MORE NEW MEMBERS | GENDER DISTRIBUTION       |              |  |
|------------------|-----|-----------------------------------------------|---------------------------|--------------|--|
|                  |     | WORE NEW WEINDERS                             | MALE                      | 347 (50.88%) |  |
|                  |     |                                               | FEMALE                    | 334 (48.97%) |  |
| DROPPED MEMBERS  |     |                                               | NON BINARY                | 0 (0.00%)    |  |
|                  |     |                                               | PREFER NOT TO ANSWER      | 1 (0.15%)    |  |
| DECEASED         | 10  |                                               |                           |              |  |
| CLUB CANCELLED   | 0   | CLICK HERE FOR CUMULATIVE                     | TOTAL FAMILY UNIT MEMBERS | 100          |  |
| OTHER            | 96  | MEMBERSHIP DATA                               |                           |              |  |
| TOTAL            | 106 |                                               | FAMILY MEMBERS PAYING HAI | _F DUES 51   |  |
|                  |     |                                               |                           |              |  |